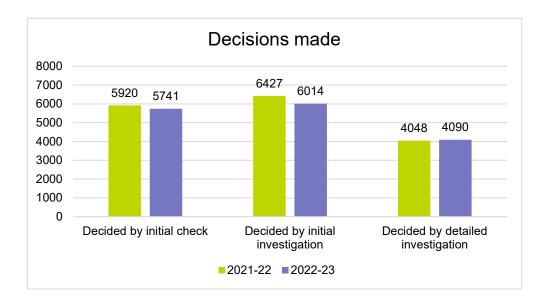

You can find comparisons with last year's data on the second and third tabs of this workbook.

For more information on how to interpret our statistics http://www.lgo.org.uk/information-centre/reports/annual-review-reports/interpreting-local-authority-statistics