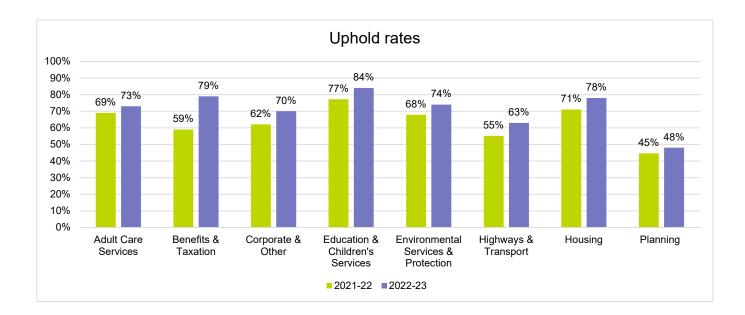

You can find comparisons with last year's data on the second and third tabs of this workbook.

For more information on how to interpret our statistics http://www.lgo.org.uk/information-centre/reports/annual-review-reports/interpreting-local-authority-statistics